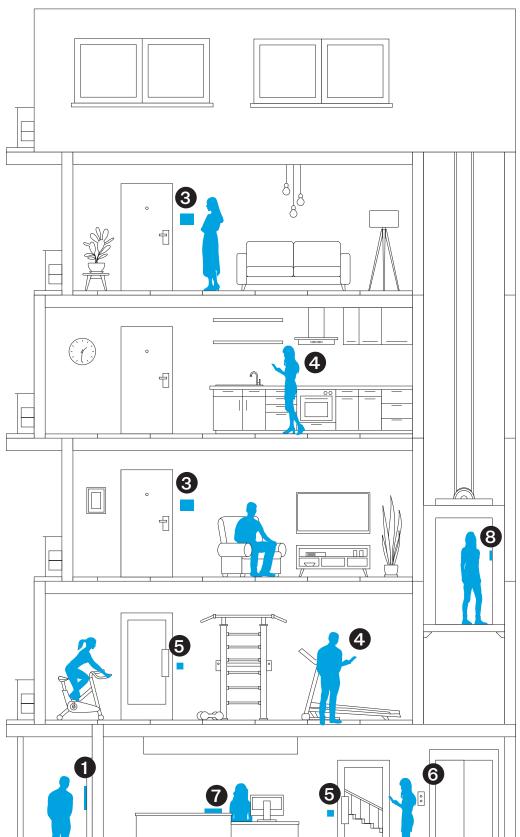

#### Main door communication and access

#### Garages and car park

#### Answering calls in homes

#### Answering calls remotely

#### Secure common areas

#### Mobile access

#### Concierge desk

#### Access control for elevators