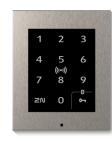

#### Secure common areas

#### 2N Access Unit 2.0

Want cohesive design, modern technology, and versatile installation? Secure common areas with this smart access reader with a built-in controller