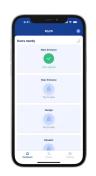

#### Remote site management

#### **My2N Management Platform**

Handle 4 out of 5 customer requests remotely. Add users, manage access, set up intercom calling, update firmware and troubleshoot: all for free!