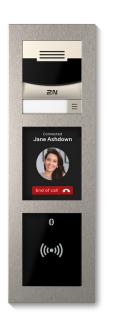

#### Garages and car park

#### 2N IP Force

One of the world's strongest intercoms can easily withstand accidental impact from car mirrors. To restrict vehicle access automatically, pair it with an Axis camera for license plate recognition