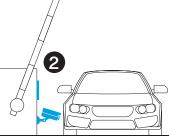

#### Garages and car park

#### 2N IP Force

One of the world's strongest intercoms can easily withstand accidental impact from car mirrors. To restrict vehicle access automatically, pair it with an Axis camera for license plate recognition