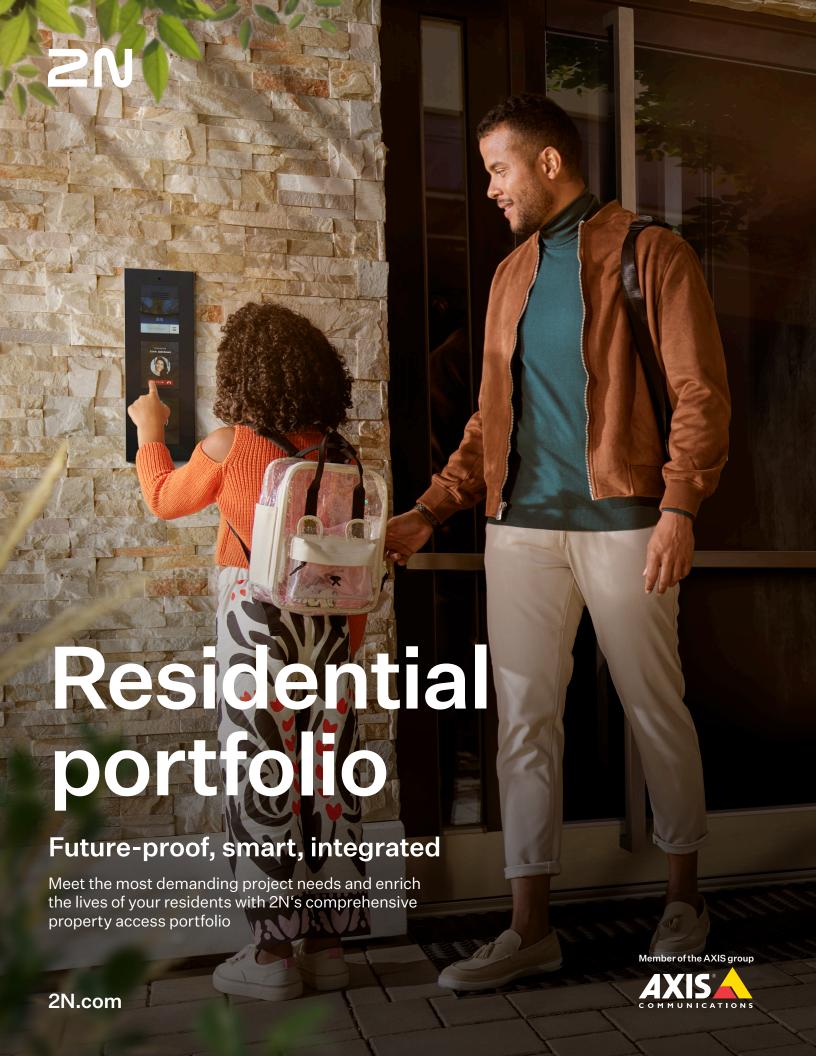

#### Main door communication and access

#### 2N IP Verso 2.0

Precisely match the needs of your project every time. Combine up to 20 different modules. Provide residents with full HD video calling and secure entry with access readers that support multiple access credentials