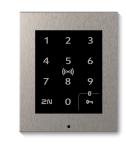

#### Secure common areas

#### 2N Access Unit 2.0

Want cohesive design, modern technology, and versatile installation? Secure common areas with this smart access reader with a built-in controller