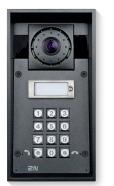

#### Answering calls in homes

#### 2N Indoor View

Sleek answering unit with 7" touch screen that enhances any interior. Offer a smart living experience with easy integration to home automation and other advanced features