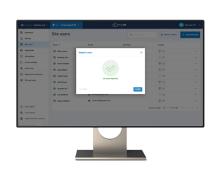

#### Remote site management

#### **My2N Management Platform**

Handle 4 out of 5 customer requests remotely. Add users, manage access, set up intercom calling, update firmware and troubleshoot: all for free!